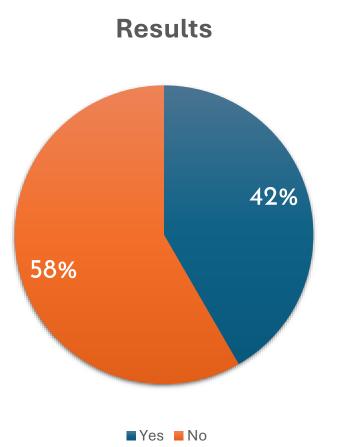

Summer Survey Results 2024



### How would you rate your day at the CCFT Fun Day?



Results

1 – 5 Stars (5 being High Rating)

# Would you and your families be interested in attending a Halloween fancy dress party/disco?



If there was to be a semi regular cinema night, with a large screen, sweet, popcorn, hot dogs, and drinks would you and your families be interested?



### Would you be interested in a drive in theatre?



# What seasons of the year would you be happy to attend this?



### If there was a table tennis club started in Clenchwarton, would you or your families be interested in joining?

**Results** 



# Would you or your families attended a regularly held coffee morning?



### What other events would you like to see be held in the village? (both regular and one-off events)



Do you think a dedicated management team running the pavilion will benefit the community? (The pavilion will remain owned by the parish council)



### If the pavilion was to open during school holidays to sell refreshments and ice-creams, would you and your families use it?

Results



### Do you believe a food bank would benefit Clenchwarton residents?



### What is your age range?

Rather Not Say 5 - 12 Years 13 - 19 Years 20 - 30 Years 31 - 49 Years 50 - 75 Years 76 + Years

**Results** 

Results