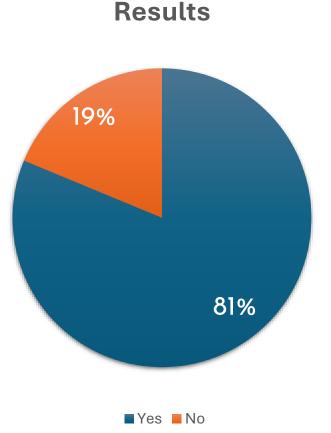

# Would you and your families be interested in attending a Halloween fancy dress party/disco?

If there was to be a semi regular cinema night, with a large screen, sweet, popcorn, hot dogs, and drinks would you and your families be interested?