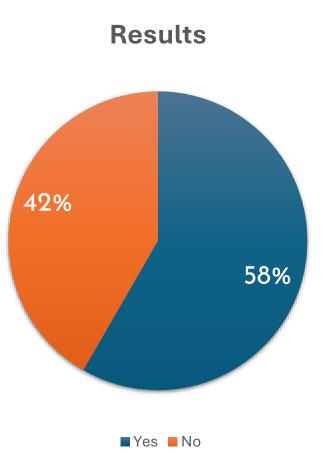

# Would you and your families be interested in attending a Halloween fancy dress party/disco?

If there was to be a semi regular cinema night, with a large screen, sweet, popcorn, hot dogs, and drinks would you and your families be interested?