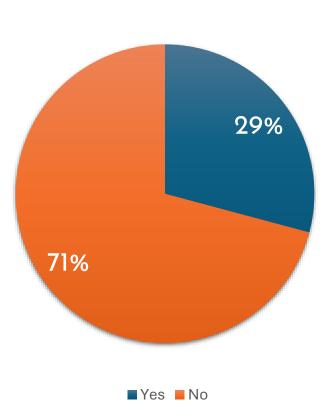

Summer Survey Results 2024



### How would you rate your day at the CCFT Fun Day?



Results

1 – 5 Stars (5 being High Rating)

# Would you and your families be interested in attending a Halloween fancy dress party/disco?



If there was to be a semi regular cinema night, with a large screen, sweet, popcorn, hot dogs, and drinks would you and your families be interested?



### Would you be interested in a drive in theatre?



# What seasons of the year would you be happy to attend this?



### If there was a table tennis club started in Clenchwarton, would you or your families be interested in joining?

**Results** 



# Would you or your families attended a regularly held coffee morning?



### What other events would you like to see be held in the village? (both regular and one-off events)



Do you think a dedicated management team running the pavilion will benefit the community? (The pavilion will remain owned by the parish council)



### If the pavilion was to open during school holidays to sell refreshments and ice-creams, would you and your families use it?

Results



### Do you believe a food bank would benefit Clenchwarton residents?



### What is your age range?

Rather Not Say 5 - 12 Years 13 - 19 Years 20 - 30 Years 31 - 49 Years 50 - 75 Years 76 + Years

**Results** 

Results