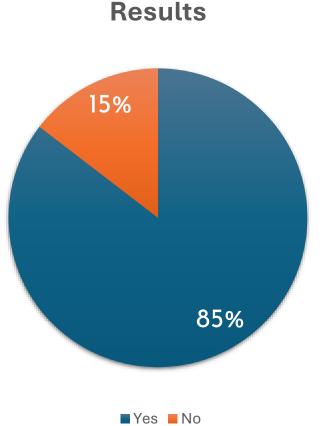

Summer Survey Results 2024



### How would you rate your day at the CCFT Fun Day?



Results

1 – 5 Stars (5 being High Rating)

# Would you and your families be interested in attending a Halloween fancy dress party/disco?



If there was to be a semi regular cinema night, with a large screen, sweet, popcorn, hot dogs, and drinks would you and your families be interested?



### Would you be interested in a drive in theatre?



# What seasons of the year would you be happy to attend this?



### If there was a table tennis club started in Clenchwarton, would you or your families be interested in joining?

**Results** 



# Would you or your families attended a regularly held coffee morning?



### What other events would you like to see be held in the village? (both regular and one-off events)



Do you think a dedicated management team running the pavilion will benefit the community? (The pavilion will remain owned by the parish council)



### If the pavilion was to open during school holidays to sell refreshments and ice-creams, would you and your families use it?

Results



### Do you believe a food bank would benefit Clenchwarton residents?



### What