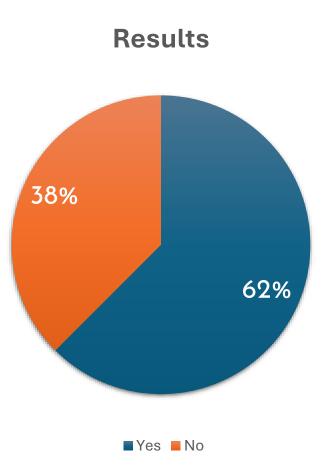

### If there was a table tennis club started in Clenchwarton, would you or your families be interested in joining?

**Results** 