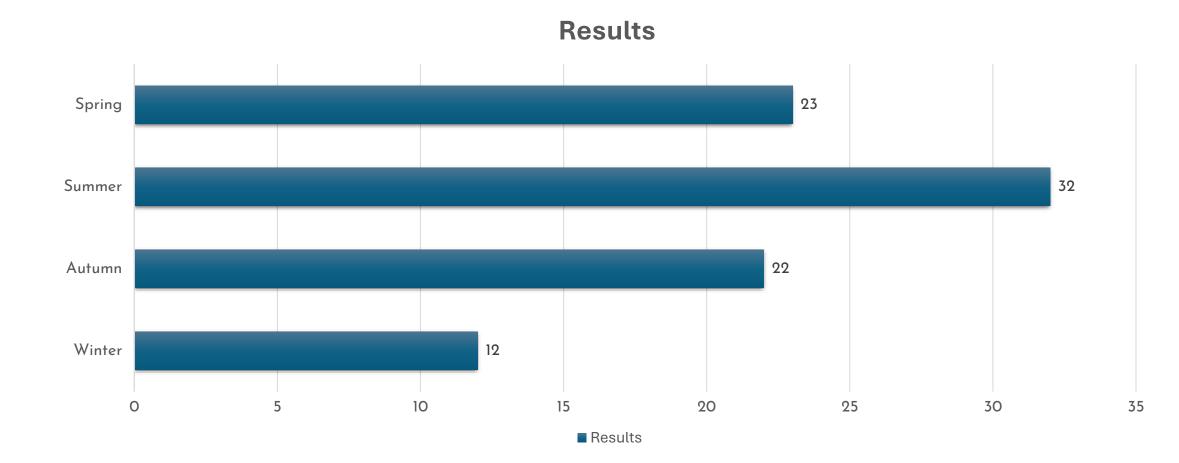

Summer Survey Results 2024



### How would you rate your day at the CCFT Fun Day?



Results

1 – 5 Stars (5 being High Rating)

# Would you and your families be interested in attending a Halloween fancy dress party/disco?



If there was to be a semi regular cinema night, with a large screen, sweet, popcorn, hot dogs, and drinks would you and your families be interested?



### Would you be interested in a drive in theatre?



# What seasons of the year would you be happy to attend this?



### If there was a table tennis club started in Clenchwarton, would you or your families be interested in joining?

**Results** 



# Would you or your families attended a regularly held coffee morning?



### What other events would you like to see be held in the village? (both regular and one-off events)



Do you think a dedicated management team running the pavilion will benefit the community? (The pavilion will remain owned by the parish council)



### If the pavilion was to open during school holidays to sell refreshments and ice-creams, would you and your families use it?

Results



### Do you believe a food bank would benefit Clenchwarton residents?



### What is your age range?

Rather Not Say 5 - 12 Years 13 - 19 Years 20 - 30 Years 31 - 49 Years 50 - 75 Years 76 + Years

**