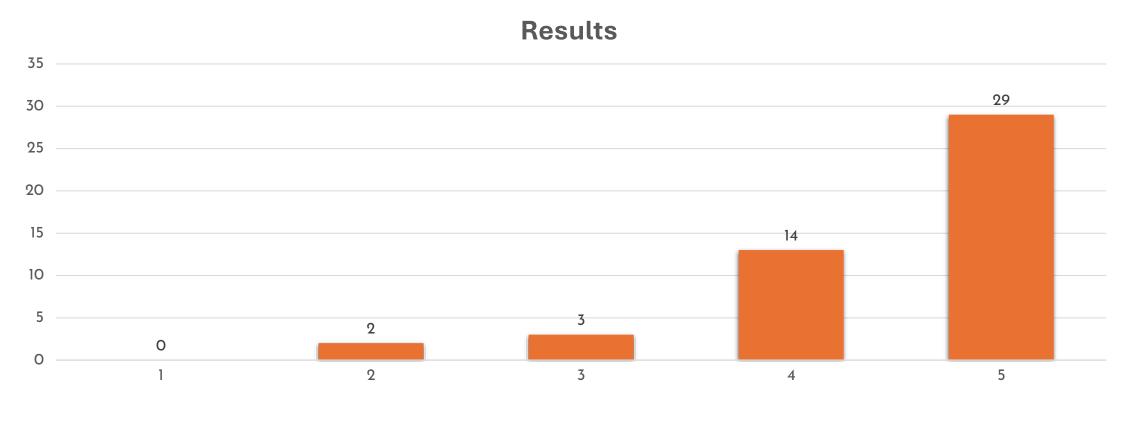

### How would you rate your day at the CCFT Fun Day?

Results

1 – 5 Stars (5 being High Rating)