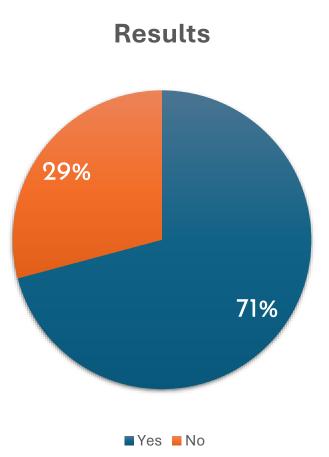

### If there was a table tennis club started in Clenchwarton, would you or your families be interested in joining?

**Results** 